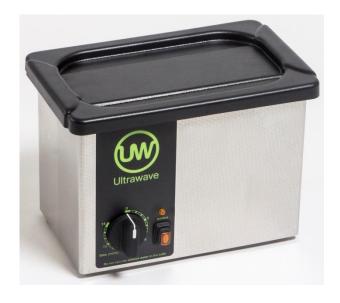

Available in heated and unheated versions, the **U-Series** allows simple control of time (0 to 15 minutes) and temperature (ambient to 70°C) where heated options are selected.

The **U300** is a 2.5Litre ultrasonic bath with a timer control of up to 15 minutes.

## 2.5Litre Ultrasonic Bath

Construction Case 304 Stainless Steel

Construction Tank 304 Stainless Steel

Control Analogue (Time)

Overall Dimensions  $270 \times 170 \times 210 \text{mm}$  (WxDxH)

Tank Dimensions  $240 \times 140 \times 100 \text{mm}$  (WxDxH)