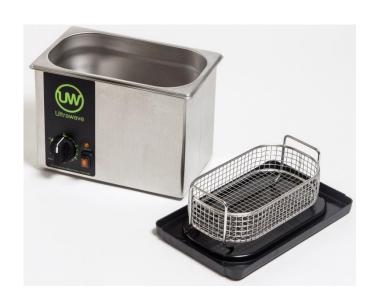

Each **U-Series** is supplied complete with a stainless steel basket and ABS plastic lid, useable as a drip tray to collect excess water when the basket is removed from the tank.

The **U300** provides the cost benefits of excellent entry level ultrasonics with Ultrawave's long renowned quality and reliability.

Basket Dimensions 220 x 125 x 40mm (WxDxH)

Maximum Capacity 2.75Litres

Working Capacity 2.5Litres

Ultrasonic Power 35W

Ultrasonic Power (per litre) 14W/litre

Operating Frequency 44KHz

Maximum Heating Capacity N/A

Heater Power N/A

Timer 0 - 15 minutes

Mains Connection 220 – 240V (50 - 60Hz)

Drain Outlet N/A

Lid ABS Plastic

Basket Stainless Steel

Gross Weight 5.0KGs

(inc. lid, basket & packaging)